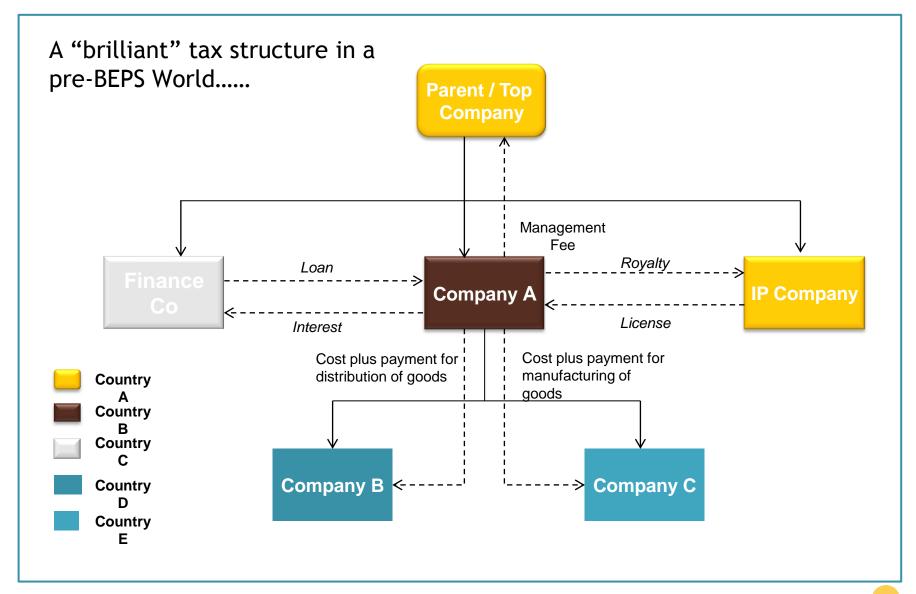

| 242.3 | 44.1                     |  |
| Developing Economies              | 741        | 703         | 67.6  | 120.1                    |  |
| Africa                            | 38         | 55          | 20.4  | 5.1                      |  |
| Latin Africa and the<br>Caribbean | 151        | 170         | 10.1  | 25.5                     |  |
| Developing Aisa                   | 548        | 475         | 35.3  | 89.3                     |  |
| Transition Economies              | 22         | 49          | 9.3   | 4.2                      |  |
|                                   |            |             |       | (US\$ in Billions)       |  |

(US\$ in Billions)

Source : United Nation Conference on Trade and Development



4

### **Business Model of a Typical MNC Structure**







# India

#### **Recent Developments**

- Indirect Transfer
- PoEM
- India Mauritius Protocol
- GAAR draft guidelines
- Finance Act 2016

#### India Treaty Network

- By & large UN model
- Treaty over ride
- Capital Gains
- LOB