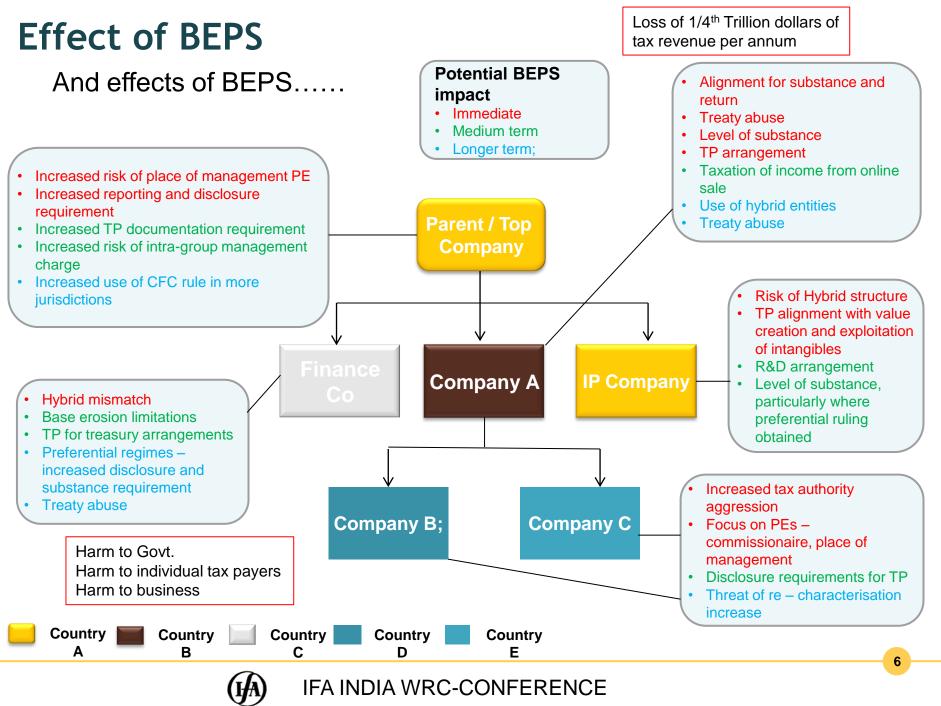

| 242.3 | 44.1                     |  |
| Developing Economies              | 741        | 703         | 67.6  | 120.1                    |  |
| Africa                            | 38         | 55          | 20.4  | 5.1                      |  |
| Latin Africa and the<br>Caribbean | 151        | 170         | 10.1  | 25.5                     |  |
| Developing Aisa                   | 548        | 475         | 35.3  | 89.3                     |  |
| Transition Economies              | 22         | 49          | 9.3   | 4.2                      |  |
|                                   |            |             |       | (US\$ in Billions)       |  |

(US\$ in Billions)

Source : United Nation Conference on Trade and Development



4

### **Business Model of a Typical MNC Structure**







# India

#### **Recent Developments**

- Indirect Transfer
- PoEM
- India Mauritius Protocol
- GAAR draft guidelines
- Finance Act 2016

#### India Treaty Network

- By & large UN model
- Treaty over ride
- Capital Gains
- LOB